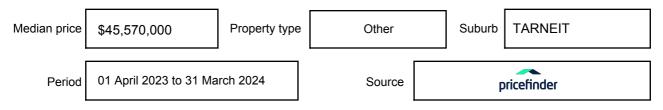

expressed as a single price, or as a price range with the difference between the upper and lower amounts not more than 10% of the lower amount.

This Statement of Information must be provided to a prospective buyer within two business days of a request and displayed at any open for inspection for the property for sale.

It is recommended that the address of the property being offered for sale be checked at

services.land.vic.gov.au/landchannel/content/addressSearch before being entered in this Statement of Information.

#### Property offered for sale

Address Including suburb and postcode

LOT 625 DUNPHY STREET, TARNEIT, VIC 3029

#### Indicative selling price

For the meaning of this price see consumer.vic.gov.au/underquoting

Price Range:

\$330,000 to \$350,000

#### Median sale price



#### **Comparable property sales**

The estate agent or agent's representative reasonably believes that fewer than three comparable properties were sold within two kilometres of the property for sale in the last six months.