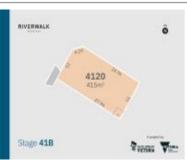

# 31 PRIYA STREET, WERRIBEE, VIC 3030 🕮 - 🕒 -

**Indicative Selling Price** 

For the meaning of this price see consumer.vic.au/underquoting

**Price Range:** 

\$390,000 to \$400,000

Provided by: Namita Singhal, Biggin & Scott Wyndham City

# Property offered for sale

Address Including suburb and postcode

31 PRIYA STREET, WERRIBEE, VIC 3030