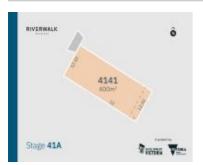

# 31 PRIYA STREET, WERRIBEE, VIC 3030 🕮 - 🕒 -

**Indicative Selling Price** 

For the meaning of this price see consumer.vic.au/underquoting

**Price Range:** 

\$390,000 to \$400,000

Provided by: Namita Singhal, Biggin & Scott Wyndham City

# Property offered for sale

Address Including suburb and postcode

31 PRIYA STREET, WERRIBEE, VIC 3030