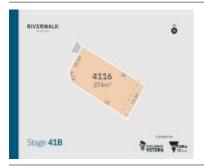

# 31 PRIYA STREET, WERRIBEE, VIC 3030 🕮 - 🕒 -

**Indicative Selling Price** 

For the meaning of this price see consumer.vic.au/underquoting

**Price Range:** 

\$390,000 to \$400,000

Provided by: Namita Singhal, Biggin & Scott Wyndham City

# Property offered for sale

Address Including suburb and postcode

31 PRIYA STREET, WERRIBEE, VIC 3030