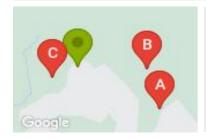

# **COMPARABLE PROPERTIES**

These are the three properties sold within two kilometres of the property for sale in the last six months that the estate agent or agent's representative considers to be most comparable to the property for sale.

# 22 VITELLO CRES, WOLLERT, VIC 3750

Sale Price

\$450,000

Sale Date: 02/03/2024

Distance from Property: 1.2km

# 10 PROSECCO ST, WOLLERT, VIC 3750

Sale Price

\$410,000

Sale Date: 06/03/2024

Distance from Property: 905m

# 9 SAPPORO RD, WOLLERT, VIC 3750

Sale Price

\$478.000

Sale Date: 14/03/2024

Distance from Property: 360m

#### Comparable property sales

These are the three properties sold within two kilometres of the property for sale in the last six months that the estate agent or agent's representative considers to be most comparable to the property for sale.

| Address of comparable property     | Price     | Date of sale |
|------------------------------------|-----------|--------------|
| 22 VITELLO CRES, WOLLERT, VIC 3750 | \$450,000 | 02/03/2024   |
| 10 PROSECCO ST, WOLLERT, VIC 3750  | \$410,000 | 06/03/2024   |
| 9 SAPPORO RD, WOLLERT, VIC 3750    | \$478,000 | 14/03/2024   |