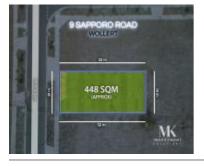

# 9 SAPPORO RD, WOLLERT, VIC 3750

Sale Price

\$478.000

Sale Date: 14/03/2024

Distance from Property: 360m

| Address of comparable property     | Price     | Date of sale |
|------------------------------------|-----------|--------------|
| 22 VITELLO CRES, WOLLERT, VIC 3750 | \$450,000 | 02/03/2024   |
| 10 PROSECCO ST, WOLLERT, VIC 3750  | \$410,000 | 06/03/2024   |
| 9 SAPPORO RD, WOLLERT, VIC 3750    | \$478,000 | 14/03/2024   |