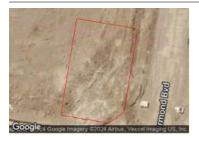

# 9 LEEWARD DRIVE, TARNEIT, VIC 3029

**Indicative Selling Price** 

For the meaning of this price see consumer.vic.au/underquoting

Price Range:

\$679,000 to \$689,000

## Property offered for sale

Address Including suburb and postcode

9 LEEWARD DRIVE, TARNEIT, VIC 3029