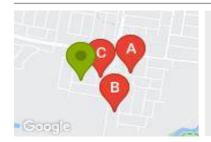

#### **COMPARABLE PROPERTIES**

These are the three properties sold within two kilometres of the property for sale in the last six months that the estate agent or agent's representative considers to be most comparable to the property for sale.

# 30 SURIN RD, TARNEIT, VIC 3029

Sale Price

\$675,000

Sale Date: 31/01/2024

Distance from Property: 327m

# 6 LACEBARK WAY, TARNEIT, VIC 3029

Sale Price

\$692,500

Sale Date: 01/02/2024

Distance from Property: 311m

10 FRUIT ST, TARNEIT, VIC 3029

**Sale Price** 

\$740.000

Sale Date: 21/03/2024

Distance from Property: 127m

#### Comparable property sales

These are the three properties sold within two kilometres of the property for sale in the last six months that the estate agent or agent's representative considers to be most comparable to the property for sale.

| Address of comparable property    | Price     | Date of sale |
|-----------------------------------|-----------|--------------|
| 30 SURIN RD, TARNEIT, VIC 3029    | \$675,000 | 31/01/2024   |
| 6 LACEBARK WAY, TARNEIT, VIC 3029 | \$692,500 | 01/02/2024   |
| 10 FRUIT ST, TARNEIT, VIC 3029    | \$740,000 | 21/03/2024   |