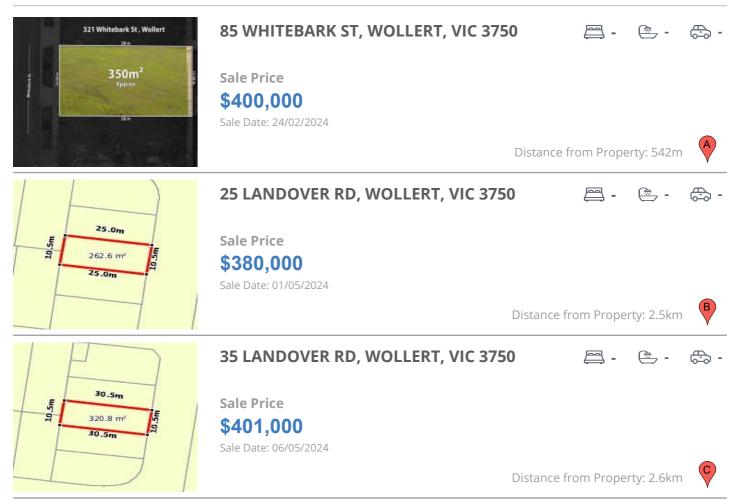

# **COMPARABLE PROPERTIES**

These are the three properties sold within two kilometres of the property for sale in the last six months that the estate agent or agent's representative considers to be most comparable to the property for sale.

### **Comparable property sales**

These are the three properties sold within two kilometres of the property for sale in the last six months that the estate agent or agent's representative considers to be most comparable to the property for sale.

| Address of comparable property     | Price     | Date of sale |
|------------------------------------|-----------|--------------|
| 85 WHITEBARK ST, WOLLERT, VIC 3750 | \$400,000 | 24/02/2024   |
| 25 LANDOVER RD, WOLLERT, VIC 3750  | \$380,000 | 01/05/2024   |
| 35 LANDOVER RD, WOLLERT, VIC 3750  | \$401,000 | 06/05/2024   |