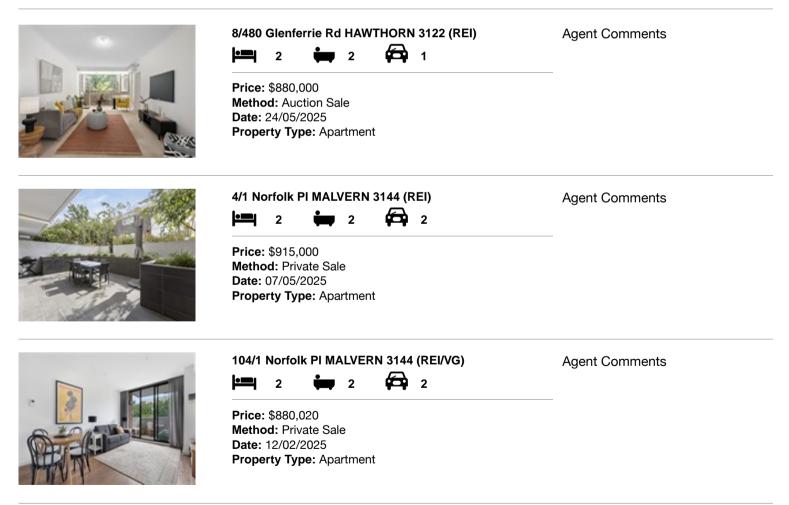

#### Comparable property sales (\*Delete A or B below as applicable)

A\* These are the three properties sold within two kilometres of the property for sale in the last six months that the estate agent or agent's representative considers to be most comparable to the property for sale.

| Add | dress of comparable property      | Price     | Date of sale |
|-----|-----------------------------------|-----------|--------------|
| 1   | 8/480 Glenferrie Rd HAWTHORN 3122 | \$880,000 | 24/05/2025   |
| 2   | 4/1 Norfolk PI MALVERN 3144       | \$915,000 | 07/05/2025   |
| 3   | 104/1 Norfolk PI MALVERN 3144     | \$880,020 | 12/02/2025   |