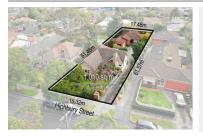

## 1/10 HIGHBURY STREET, BALWYN

**Indicative Selling Price** 

For the meaning of this price see consumer.vic.au/underquoting

Price Range:

\$1,400,000 to \$1,540,000

Provided by: Dennis Zhong , Ray White Balwyn

### Property offered for sale

Address Including suburb and postcode

1/10 HIGHBURY STREET, BALWYN NORTH, VIC 3104

### Indicative selling price

For the meaning of this price see consumer.vic.gov.au/underguoting

Price Range: \$1,400,000 to \$1,540,000