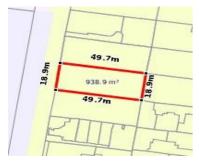

## 1/10 HIGHBURY STREET, BALWYN

**Indicative Selling Price** 

For the meaning of this price see consumer.vic.au/underquoting

Price Range:

\$1,400,000 to \$1,540,000

Provided by: Dennis Zhong , Ray White Balwyn

### Property offered for sale

Address Including suburb and postcode

1/10 HIGHBURY STREET, BALWYN NORTH, VIC 3104

### Indicative selling price

For the meaning of this price see consumer.vic.gov.au/underguoting

Price Range: \$1,400,000 to \$1,540,000