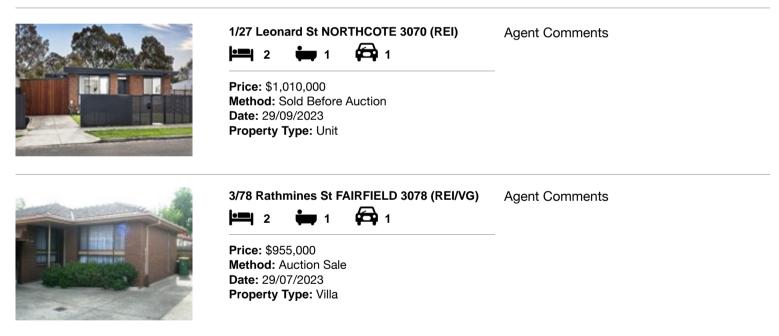

| Ad | dress of comparable property     | Price       | Date of sale |
|----|----------------------------------|-------------|--------------|
| 1  | 1/27 Leonard St NORTHCOTE 3070   | \$1,010,000 | 29/09/2023   |
| 2  | 3/78 Rathmines St FAIRFIELD 3078 | \$955,000   | 29/07/2023   |
| 3  |                                  |             |              |