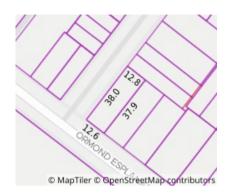

# Property offered for sale

| 1/107 Ormond Esplanade, Elwood Vic 3184 |
|-----------------------------------------|
|                                         |
|                                         |
|                                         |
|                                         |