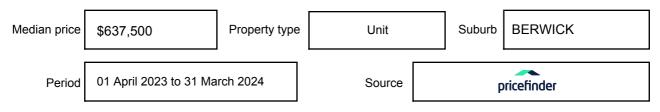

may be expressed as a single price, or as a price range with the difference between the upper and lower amounts not more than 10% of the lower amount.

This Statement of Information must be provided to a prospective buyer within two business days of a request and displayed at any open for inspection for the property for sale.

It is recommended that the address of the property being offered for sale be checked at

services.land.vic.gov.au/landchannel/content/addressSearch before being entered in this Statement of Information.

## Property offered for sale

Address Including suburb and postcode

1/11 PETTIT CLOSE, BERWICK, VIC 3806

## Indicative selling price

For the meaning of this price see consumer.vic.gov.au/underquoting

Price Range:

\$755,000 to \$830,000

#### Median sale price



#### **Comparable property sales**

These are the three properties sold within two kilometres of the property for sale in the last six months that the estate agent or agent's representative considers to be most comparable to the property for sale.

| Address of comparable property      | Price      | Date of sale |
|-------------------------------------|------------|--------------|
| 35 BLAKE ST, BERWICK, VIC 3806      | \$778,000  | 06/03/2024   |
| 15 BRIGADIER WAY, BERWICK, VIC 3806 | \$815,000  | 02/03/2024   |
| 10 COLSON WAY, BERWICK, VIC 3806    | *\$790,000 | 12/01/2024   |

This Statement of Information was prepared on: 30/