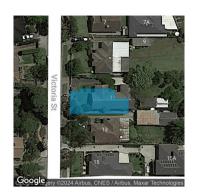

## Section 47AF of the Estate Agents Act 1980

|                                                                                                                                                                                                                                |                                                |             |                                              |              |       |        |                  | ,            |  |
|--------------------------------------------------------------------------------------------------------------------------------------------------------------------------------------------------------------------------------|------------------------------------------------|-------------|----------------------------------------------|--------------|-------|--------|------------------|--------------|--|
| Property offe                                                                                                                                                                                                                  | ered for s                                     | sale        |                                              |              |       |        |                  |              |  |
| Address Including suburb and postcode                                                                                                                                                                                          |                                                |             | oria Street, Ringwo                          | ood East Vic | 3135  |        |                  |              |  |
| Indicative se                                                                                                                                                                                                                  | lling pric                                     | ce          |                                              |              |       |        |                  |              |  |
| For the meanir                                                                                                                                                                                                                 | ng of this p                                   | orice see c | consumer.vic.gov.a                           | au/underquo  | ting  |        |                  |              |  |
| Range between \$950,000                                                                                                                                                                                                        |                                                |             | &                                            | \$1,045,0    | 000   |        |                  |              |  |
| Median sale                                                                                                                                                                                                                    | price                                          |             |                                              |              |       |        |                  |              |  |
| Median pric                                                                                                                                                                                                                    | e \$690,00                                     | 00          | Property Type Ur                             | nit          |       | Suburb | Ringwood E       | ast          |  |
| Period - Fron                                                                                                                                                                                                                  | n 01/01/2                                      | 023 t       | to 31/12/2023                                | Sc           | ource | REIV   |                  |              |  |
| Comparable property sales (*Delete A or B below as applicable)                                                                                                                                                                 |                                                |             |                                              |              |       |        |                  |              |  |
| A* These are the three properties sold within two kilometres of the property for sale in the last six-<br>months that the estate agent or agent's representative considers to be most comparable to the-<br>property for sale. |                                                |             |                                              |              |       |        |                  |              |  |
| Address of comparable property                                                                                                                                                                                                 |                                                |             |                                              |              |       |        | rice             | Date of sale |  |
| 1                                                                                                                                                                                                                              |                                                |             |                                              |              |       |        |                  |              |  |
| 2                                                                                                                                                                                                                              |                                                |             |                                              |              |       |        |                  |              |  |
| 3                                                                                                                                                                                                                              |                                                |             |                                              |              |       |        |                  |              |  |
| OR                                                                                                                                                                                                                             |                                                |             |                                              |              |       | •      |                  |              |  |
|                                                                                                                                                                                                                                |                                                |             | t's representative re<br>in two kilometres c |              |       |        |                  |              |  |
|                                                                                                                                                                                                                                | This Statement of Information was prepared on: |             |                                              |              |       |        | 15/01/2024 15:20 |              |  |

Property Type: Flat/Unit/Apartment (Res) Agent Comments Indicative Selling Price \$950,000 - \$1,045,000 Median Unit Price Year ending December 2023: \$690,000