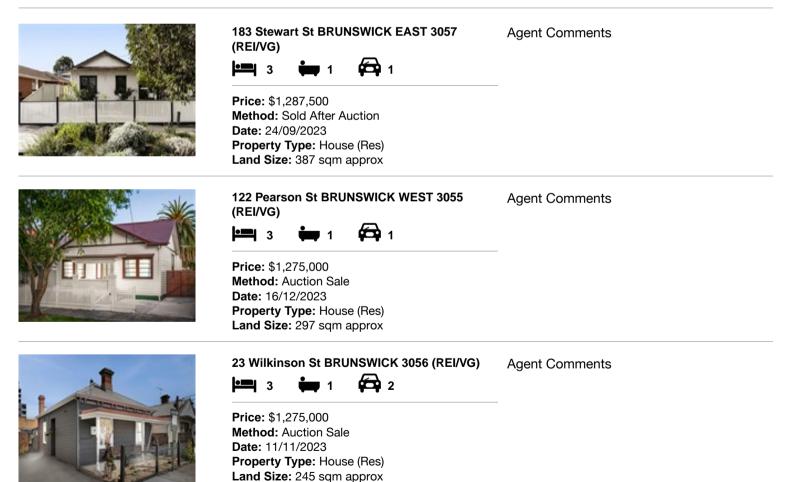

#### Comparable property sales (\*Delete A or B below as applicable)

A\* These are the three properties sold within two kilometres of the property for sale in the last six months that the estate agent or agent's representative considers to be most comparable to the property for sale.

| Ado | dress of comparable property       | Price       | Date of sale |
|-----|------------------------------------|-------------|--------------|
| 1   | 183 Stewart St BRUNSWICK EAST 3057 | \$1,287,500 | 24/09/2023   |
| 2   | 122 Pearson St BRUNSWICK WEST 3055 | \$1,275,000 | 16/12/2023   |
| 3   | 23 Wilkinson St BRUNSWICK 3056     | \$1,275,000 | 11/11/2023   |