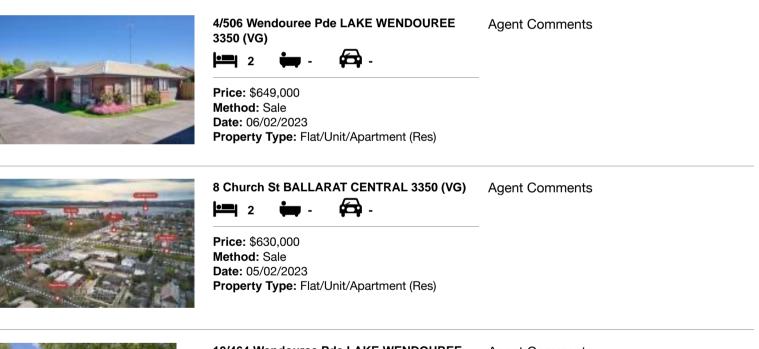

| Ad | dress of comparable property             | Price     | Date of sale |
|----|------------------------------------------|-----------|--------------|
| 1  | 4/506 Wendouree Pde LAKE WENDOUREE 3350  | \$649,000 | 06/02/2023   |
| 2  | 8 Church St BALLARAT CENTRAL 3350        | \$630,000 | 05/02/2023   |
| 3  | 10/464 Wendouree Pde LAKE WENDOUREE 3350 | \$575,000 | 11/11/2022   |