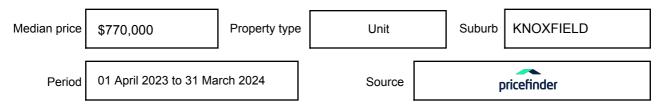

expressed as a single price, or as a price range with the difference between the upper and lower amounts not more than 10% of the lower amount.

This Statement of Information must be provided to a prospective buyer within two business days of a request and displayed at any open for inspection for the property for sale.

It is recommended that the address of the property being offered for sale be checked at

services.land.vic.gov.au/landchannel/content/addressSearch before being entered in this Statement of Information.

### Property offered for sale

Address Including suburb and postcode

1/114 HARLEY STREET N, KNOXFIELD, VIC 3180

### Indicative selling price

For the meaning of this price see consumer.vic.gov.au/underquoting

Price Range:

\$650,000 to \$700,000

#### Median sale price



#### **Comparable property sales**

The estate agent or agent's representative reasonably believes that fewer than three comparable properties were sold within two kilometres of the property for sale in the last six months.