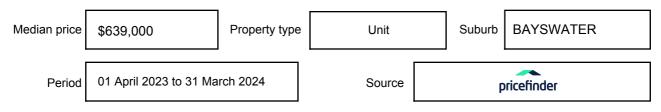

e expressed as a single price, or as a price range with the difference between the upper and lower amounts not more than 10% of the lower amount.

This Statement of Information must be provided to a prospective buyer within two business days of a request and displayed at any open for inspection for the property for sale.

It is recommended that the address of the property being offered for sale be checked at

services.land.vic.gov.au/landchannel/content/addressSearch before being entered in this Statement of Information.

### Property offered for sale

Address Including suburb and postcode

1/119 SCORESBY ROAD, BAYSWATER, VIC 3153

### Indicative selling price

For the meaning of this price see consumer.vic.gov.au/underquoting

Price Range:

\$650,000 to \$715,000

#### Median sale price



#### **Comparable property sales**

These are the three properties sold within two kilometres of the property for sale in the last six months that the estate agent or agent's representative considers to be most comparable to the property for sale.

| Address of comparable property        | Price      | Date of sale |
|---------------------------------------|------------|--------------|
| 3/30 DEVENISH RD, BORONIA, VIC 3155   | *\$710,000 | 26/03/2024   |
| 1/52 CENTRAL AVE, BORONIA, VIC 3155   | \$710,000  | 24/01/2024   |
| 19/235 SCORESBY RD, BORONIA, VIC 3155 | *\$732,000 | 02/02/2024   |

This Statement of Information was prepared on: 23/

23/04/2024