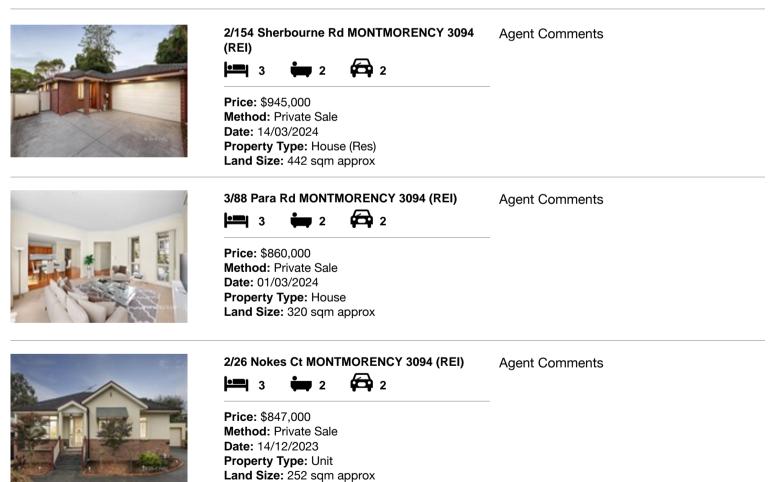

### Comparable property sales (\*Delete A or B below as applicable)

A\* These are the three properties sold within two kilometres of the property for sale in the last six months that the estate agent or agent's representative considers to be most comparable to the property for sale.

| Ade | dress of comparable property         | Price     | Date of sale |
|-----|--------------------------------------|-----------|--------------|
| 1   | 2/154 Sherbourne Rd MONTMORENCY 3094 | \$945,000 | 14/03/2024   |
| 2   | 3/88 Para Rd MONTMORENCY 3094        | \$860,000 | 01/03/2024   |
| 3   | 2/26 Nokes Ct MONTMORENCY 3094       | \$847,000 | 14/12/2023   |