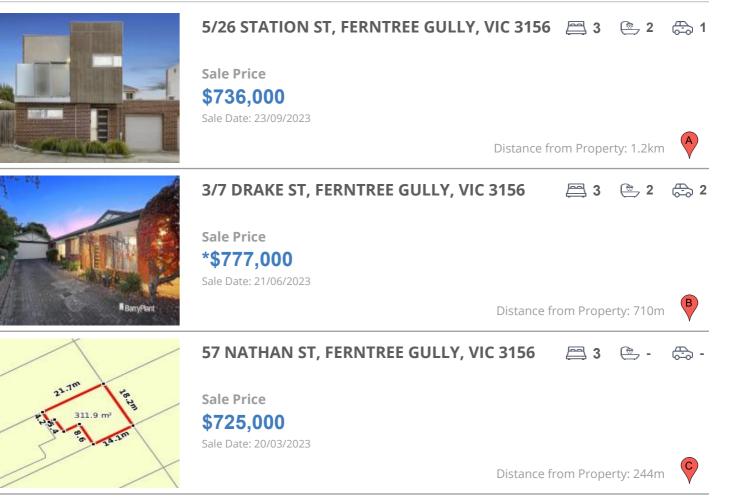

## **COMPARABLE PROPERTIES**

These are the three properties sold within two kilometres of the property for sale in the last six months that the estate agent or agent's representative considers to be most comparable to the property for sale.

### **Comparable property sales**

These are the three properties sold within two kilometres of the property for sale in the last six months that the estate agent or agent's representative considers to be most comparable to the property for sale.

| Address of comparable property            | Price      | Date of sale |
|-------------------------------------------|------------|--------------|
| 5/26 STATION ST, FERNTREE GULLY, VIC 3156 | \$736,000  | 23/09/2023   |
| 3/7 DRAKE ST, FERNTREE GULLY, VIC 3156    | *\$777,000 | 21/06/2023   |
| 57 NATHAN ST, FERNTREE GULLY, VIC 3156    | \$725,000  | 20/03/2023   |