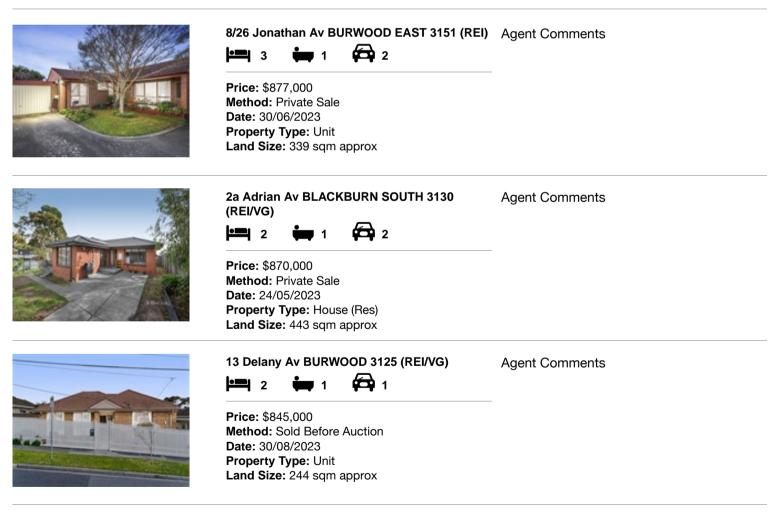

| Ade | dress of comparable property       | Price     | Date of sale |
|-----|------------------------------------|-----------|--------------|
| 1   | 8/26 Jonathan Av BURWOOD EAST 3151 | \$877,000 | 30/06/2023   |
| 2   | 2a Adrian Av BLACKBURN SOUTH 3130  | \$870,000 | 24/05/2023   |
| 3   | 13 Delany Av BURWOOD 3125          | \$845,000 | 30/08/2023   |

# **Comparable Properties**