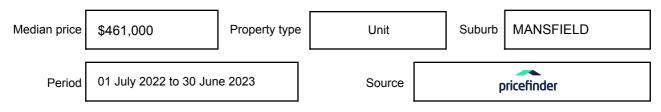

vernment areas that comprise the Melbourne metropolitan area is published on the Consumer Affairs Victoria website at consumer.vic.gov.au/underquoting. The indicative selling price in this Statement of Information may be expressed as a single price, or as a price range with the difference between the upper and lower amounts not more than 10% of the lower amount. This Statement of Information must be provided to a prospective buyer within two business days of a request and displayed at any open for inspection for the property for sale.

### **Property offered for**

Address Including suburb and

1/134 HIGH STREET, MANSFIELD, VIC 3722

### Indicative selling price

For the meaning of this price see consumer.vic.gov.au/underquoting

Price Range:

510,000 to \$560,000

#### Median sale price



#### **Comparable property sales**

These are the three properties sold within five kilometres of the property for sale in the last 18 months that the estate agent or agent's representative considers to be most comparable to the property for sale.

| Address of comparable               | Price       | Date of sale |
|-------------------------------------|-------------|--------------|
| 3/23 BALDRY ST, MANSFIELD, VIC 3722 | **\$535,000 | 06/07/2023   |
| 10 CLARKE ST, MANSFIELD, VIC 3722   | \$520,000   | 28/04/2023   |
| 8 CLARKE ST, MANSFIELD, VIC 3722    | \$520,000   | 02/03/2023   |

This Statement of Information was prepared

12/08/2023