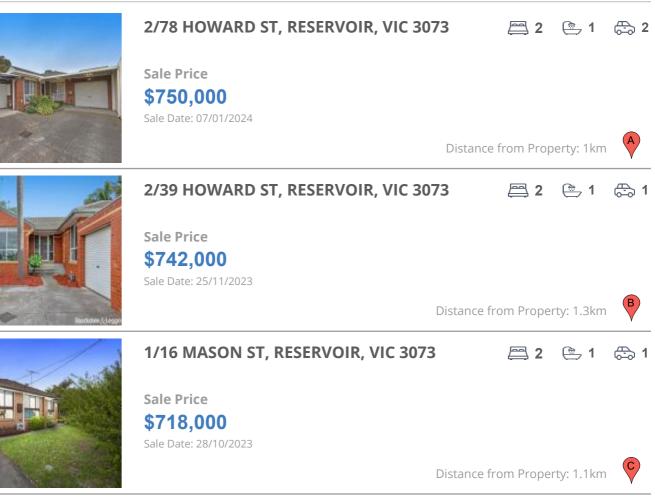

#### **Comparable property sales**

These are the three properties sold within two kilometres of the property for sale in the last six months that the estate agent or agent's representative considers to be most comparable to the property for sale.

| Address of comparable property      | Price     | Date of sale |
|-------------------------------------|-----------|--------------|
| 2/78 HOWARD ST, RESERVOIR, VIC 3073 | \$750,000 | 07/01/2024   |
| 2/39 HOWARD ST, RESERVOIR, VIC 3073 | \$742,000 | 25/11/2023   |
| 1/16 MASON ST, RESERVOIR, VIC 3073  | \$718,000 | 28/10/2023   |