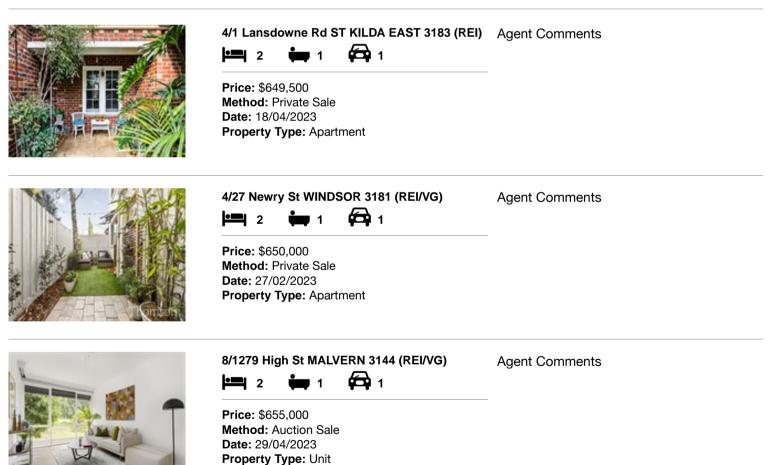

| Ade | dress of comparable property        | Price     | Date of sale |
|-----|-------------------------------------|-----------|--------------|
| 1   | 4/1 Lansdowne Rd ST KILDA EAST 3183 | \$649,500 | 18/04/2023   |
| 2   | 4/27 Newry St WINDSOR 3181          | \$650,000 | 27/02/2023   |
| 3   | 8/1279 High St MALVERN 3144         | \$655,000 | 29/04/2023   |