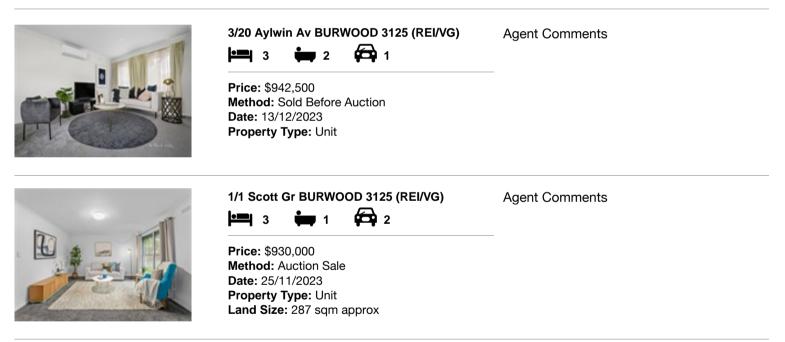

| Ad | dress of comparable property | Price     | Date of sale |
|----|------------------------------|-----------|--------------|
| 1  | 3/20 Aylwin Av BURWOOD 3125  | \$942,500 | 13/12/2023   |
| 2  | 1/1 Scott Gr BURWOOD 3125    | \$930,000 | 25/11/2023   |
| 3  |                              |           |              |