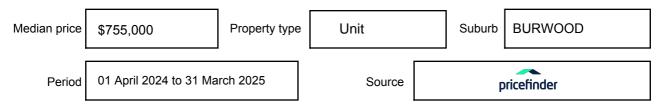

ay be expressed as a single price, or as a price range with the difference between the upper and lower amounts not more than 10% of the lower amount.

This Statement of Information must be provided to a prospective buyer within two business days of a request and displayed at any open for inspection for the property for sale.

It is recommended that the address of the property being offered for sale be checked at

services.land.vic.gov.au/landchannel/content/addressSearch before being entered in this Statement of Information.

## Property offered for sale

Address Including suburb and postcode

1/147 HIGHBURY ROAD, BURWOOD, VIC 3125

## Indicative selling price

For the meaning of this price see consumer.vic.gov.au/underquoting

Price Range:

\$800,000 to \$880,000

#### Median sale price



#### **Comparable property sales**

The estate agent or agents representative reasonably believes that fewer than three comparable properties were sold within two kilometres of the property for sale in the last six months.