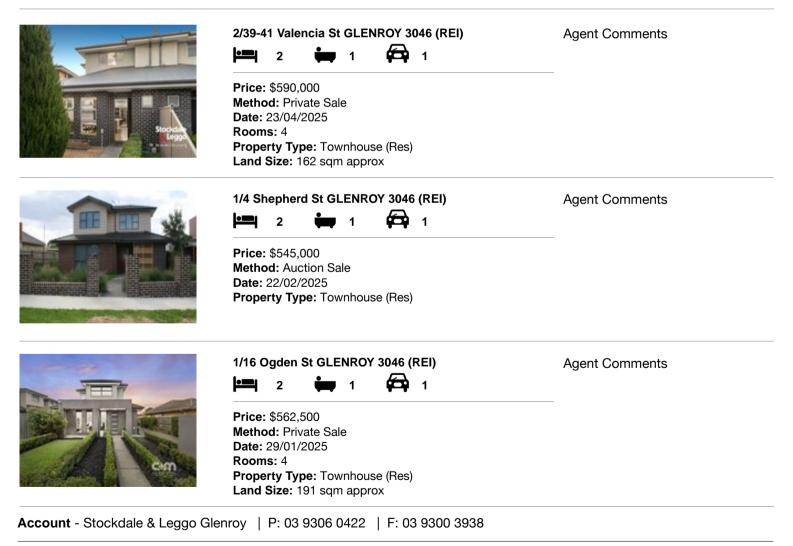

| Ad | dress of comparable property     | Price     | Date of sale |
|----|----------------------------------|-----------|--------------|
| 1  | 2/39-41 Valencia St GLENROY 3046 | \$590,000 | 23/04/2025   |
| 2  | 1/4 Shepherd St GLENROY 3046     | \$545,000 | 22/02/2025   |
| 3  | 1/16 Ogden St GLENROY 3046       | \$562,500 | 29/01/2025   |