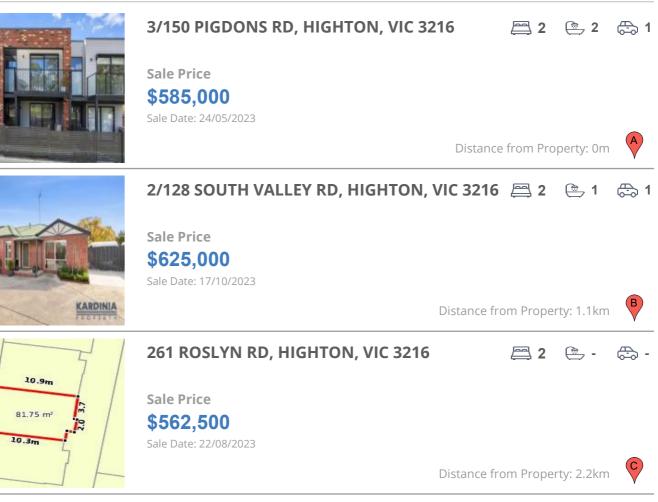

# **COMPARABLE PROPERTIES**

These are the three properties sold within five kilometres of the property for sale in the last 18 months that the estate agent or agent's representative considers to be most comparable to the property for sale.

### **Comparable property sales**

These are the three properties sold within five kilometres of the property for sale in the last 18 months that the estate agent or agent's representative considers to be most comparable to the property for sale.

| Address of comparable property           | Price     | Date of sale |
|------------------------------------------|-----------|--------------|
| 3/150 PIGDONS RD, HIGHTON, VIC 3216      | \$585,000 | 24/05/2023   |
| 2/128 SOUTH VALLEY RD, HIGHTON, VIC 3216 | \$625,000 | 17/10/2023   |
| 261 ROSLYN RD, HIGHTON, VIC 3216         | \$562,500 | 22/08/2023   |