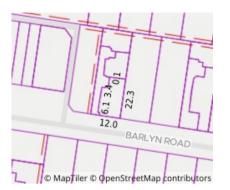

## Property offered for sale

| 1/17 Barlyn Road, Mount Waverley Vic 3149 |
|-------------------------------------------|
|                                           |
|                                           |
|                                           |
| 1                                         |