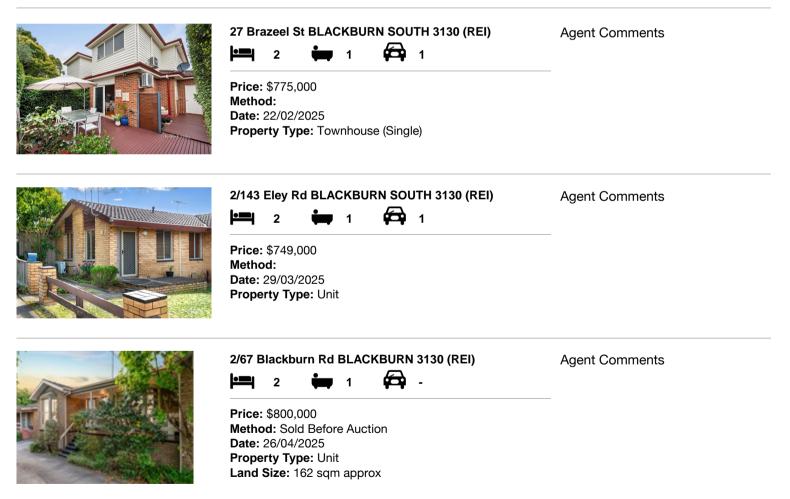

## Comparable property sales (\*Delete A or B below as applicable)

A\* These are the three properties sold within two kilometres of the property for sale in the last six months that the estate agent or agent's representative considers to be most comparable to the property for sale.

| Ad | dress of comparable property       | Price     | Date of sale |
|----|------------------------------------|-----------|--------------|
| 1  | 27 Brazeel St BLACKBURN SOUTH 3130 | \$775,000 | 22/02/2025   |
| 2  | 2/143 Eley Rd BLACKBURN SOUTH 3130 | \$749,000 | 29/03/2025   |
| 3  | 2/67 Blackburn Rd BLACKBURN 3130   | \$800,000 | 26/04/2025   |