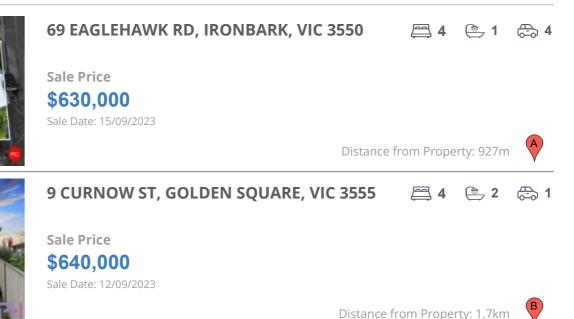

# **COMPARABLE PROPERTIES**

The estate agent or agent's representative reasonably believes that fewer than three comparable properties were sold within five kilometres of the property for sale in the last 18 months.

#### **Comparable property sales**

The estate agent or agent's representative reasonably believes that fewer than three comparable properties were sold within five kilometres of the property for sale in the last 18 months.

| Address of comparable property       | Price     | Date of sale |
|--------------------------------------|-----------|--------------|
| 69 EAGLEHAWK RD, IRONBARK, VIC 3550  | \$630,000 | 15/09/2023   |
| 9 CURNOW ST, GOLDEN SQUARE, VIC 3555 | \$640,000 | 12/09/2023   |