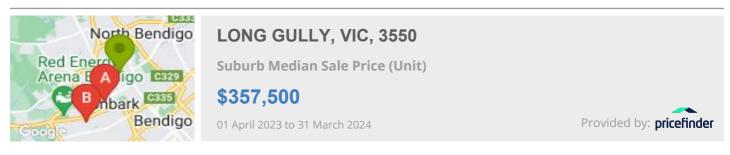

# **MEDIAN SALE PRICE**

#### Median sale price

| Median price | \$357,500              | Property type | Other  | Suburb | LONG GULLY |
|--------------|------------------------|---------------|--------|--------|------------|
| Period       | 01 April 2023 to 31 Ma | rch 2024      | Source | р      | ricefinder |