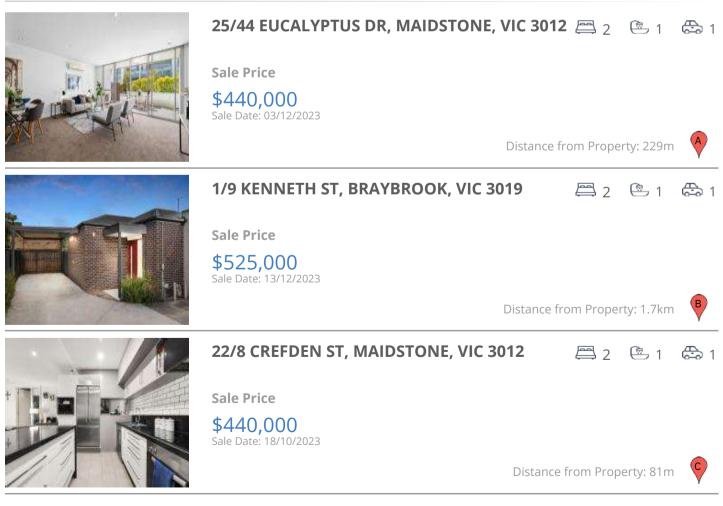

### **COMPARABLE PROPERTIES**

These are the three properties sold within two kilometres of the property for sale in the last six months that the estate agent or agent's representative considers to be most comparable to the property for sale.

#### Comparable property sales

These are the three properties sold within two kilometres of the property for sale in the last six months that the estate agent or agent's representative considers to be most comparable to the property for sale.

| Address of comparable property           | Price     | Date of sale |
|------------------------------------------|-----------|--------------|
| 25/44 EUCALYPTUS DR, MAIDSTONE, VIC 3012 | \$440,000 | 03/12/2023   |
| 1/9 KENNETH ST, BRAYBROOK, VIC 3019      | \$525,000 | 13/12/2023   |
| 22/8 CREFDEN ST, MAIDSTONE, VIC 3012     | \$440,000 | 18/10/2023   |