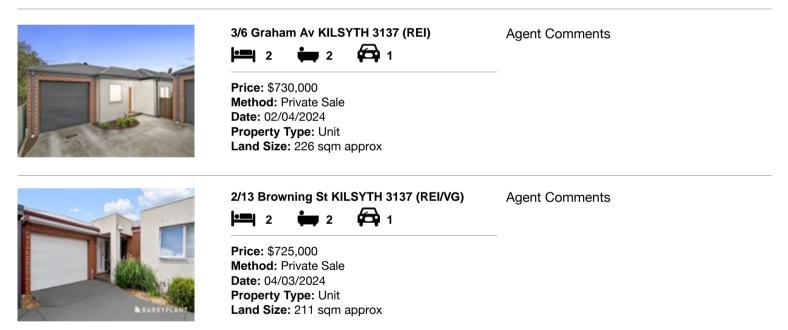

#### Comparable property sales (\*Delete A or B below as applicable)

A\* These are the three properties sold within two kilometres of the property for sale in the last sixmonths that the estate agent or agent's representative considers to be most comparable to the property for sale.

| Ad | dress of comparable property  | Price     | Date of sale |
|----|-------------------------------|-----------|--------------|
| 1  | 3/6 Graham Av KILSYTH 3137    | \$730,000 | 02/04/2024   |
| 2  | 2/13 Browning St KILSYTH 3137 | \$725,000 | 04/03/2024   |
| 3  |                               |           |              |