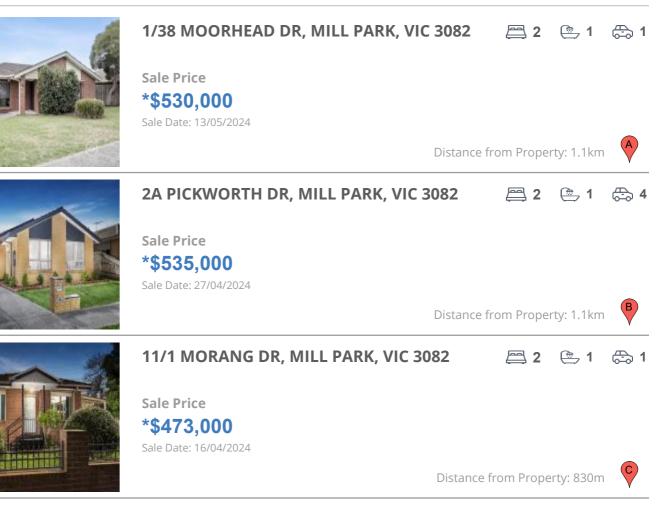

# **COMPARABLE PROPERTIES**

These are the three properties sold within two kilometres of the property for sale in the last six months that the estate agent or agent's representative considers to be most comparable to the property for sale.

#### **Comparable property sales**

These are the three properties sold within two kilometres of the property for sale in the last six months that the estate agent or agent's representative considers to be most comparable to the property for sale.

| Address of comparable property        | Price      | Date of sale |
|---------------------------------------|------------|--------------|
| 1/38 MOORHEAD DR, MILL PARK, VIC 3082 | *\$530,000 | 13/05/2024   |
| 2A PICKWORTH DR, MILL PARK, VIC 3082  | *\$535,000 | 27/04/2024   |
| 11/1 MORANG DR, MILL PARK, VIC 3082   | *\$473,000 | 16/04/2024   |