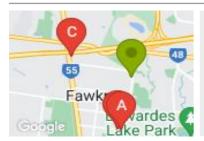

## **COMPARABLE PROPERTIES**

These are the three properties sold within two kilometres of the property for sale in the last six months that the estate agent or agent's representative considers to be most comparable to the property for sale.

## 14 LYNCH RD, FAWKNER, VIC 3060

Sale Price

\*\$750,000

Sale Date: 18/12/2023

Distance from Property: 1.5km

## 24 LYNCH RD, FAWKNER, VIC 3060

Sale Price

\$746,000

Sale Date: 25/11/2023

Distance from Property: 1.5km

## 1/42 HEDLEY ST, FAWKNER, VIC 3060

**Sale Price** 

\*\$750,000

Sale Date: 24/02/2024

Distance from Property: 1.7km

#### Comparable property sales

These are the three properties sold within two kilometres of the property for sale in the last six months that the estate agent or agent's representative considers to be most comparable to the property for sale.

| Address of comparable property    | Price      | Date of sale |
|-----------------------------------|------------|--------------|
| 14 LYNCH RD, FAWKNER, VIC 3060    | *\$750,000 | 18/12/2023   |
| 24 LYNCH RD, FAWKNER, VIC 3060    | \$746,000  | 25/11/2023   |
| 1/42 HEDLEY ST, FAWKNER, VIC 3060 | *\$750,000 | 24/02/2024   |