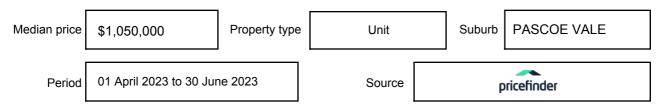

**MEDIAN SALE PRICE** 

## PASCOE VALE, VIC, 3044

**Suburb Median Sale Price (House)** 

\$1,050,000

01 April 2023 to 30 June 2023

Provided by: **pricefinder** 

#### Median sale price