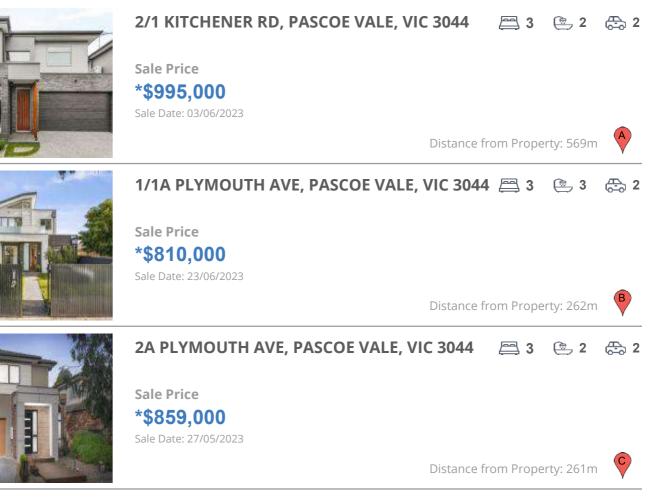

## **COMPARABLE PROPERTIES**

These are the three properties sold within two kilometres of the property for sale in the last six months that the estate agent or agent's representative considers to be most comparable to the property for sale.

#### **Comparable property sales**

These are the three properties sold within two kilometres of the property for sale in the last six months that the estate agent or agent's representative considers to be most comparable to the property for sale.

| Address of comparable property           | Price      | Date of sale |
|------------------------------------------|------------|--------------|
| 2/1 KITCHENER RD, PASCOE VALE, VIC 3044  | *\$995,000 | 03/06/2023   |
| 1/1A PLYMOUTH AVE, PASCOE VALE, VIC 3044 | *\$810,000 | 23/06/2023   |
| 2A PLYMOUTH AVE, PASCOE VALE, VIC 3044   | *\$859,000 | 27/05/2023   |