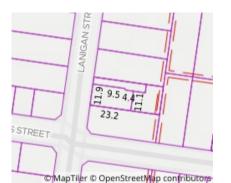

Date of sale

Trish Di Vito 0399899575 0413 252 395 trishdivito@jelliscraig.com.au

**Indicative Selling Price** \$550,000 - \$600,000 **Median House Price** March quarter 2024: \$761,000

Property Type: House Land Size: 273m2 sqm approx