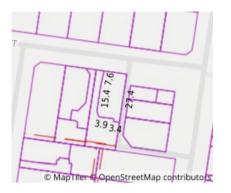

# Property offered for sale

Address 1/24 Rhonda Street, Mount Waverley Vic 3149 Including suburb and postcode

**Indicative Selling Price** \$1,300,000 - \$1,400,000 **Median Townhouse Price** 09/04/2023 - 08/04/2024: \$1,304,444

Property Type: Townhouse Land Size: 350 sqm approx **Agent Comments** 