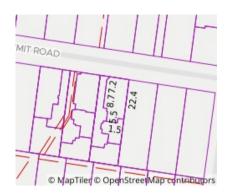

# Property offered for sale

|                      | 1/24 Summit Road, Burwood Vic 3125 |
|----------------------|------------------------------------|
| Including suburb and |                                    |
| postcode             |                                    |
|                      |                                    |