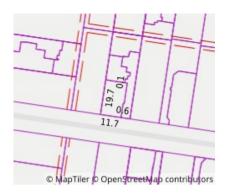

## Property offered for sale

| Address              | 1/25 Leura Street, Doncaster East Vic 3109 |
|----------------------|--------------------------------------------|
| Including suburb and |                                            |
| postcode             |                                            |
|                      |                                            |
|                      |                                            |