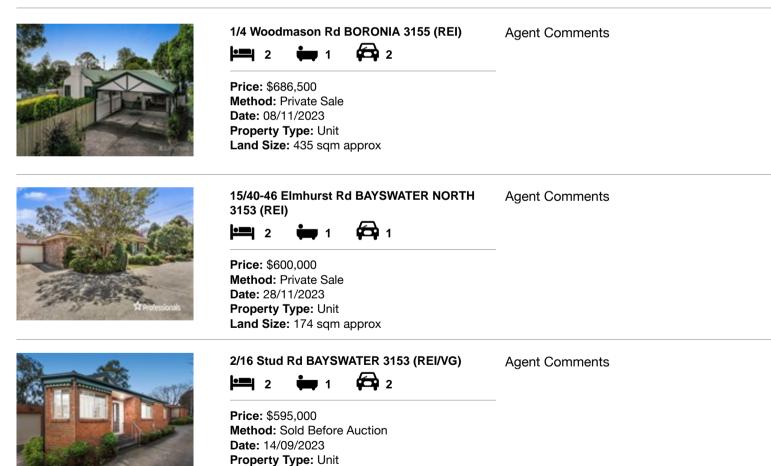

| Ade | dress of comparable property              | Price     | Date of sale |
|-----|-------------------------------------------|-----------|--------------|
| 1   | 1/4 Woodmason Rd BORONIA 3155             | \$686,500 | 08/11/2023   |
| 2   | 15/40-46 Elmhurst Rd BAYSWATER NORTH 3153 | \$600,000 | 28/11/2023   |
| 3   | 2/16 Stud Rd BAYSWATER 3153               | \$595,000 | 14/09/2023   |