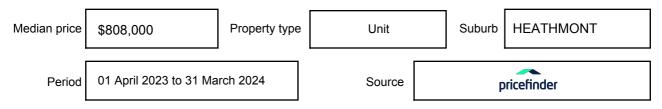

be expressed as a single price, or as a price range with the difference between the upper and lower amounts not more than 10% of the lower amount.

This Statement of Information must be provided to a prospective buyer within two business days of a request and displayed at any open for inspection for the property for sale.

It is recommended that the address of the property being offered for sale be checked at

services.land.vic.gov.au/landchannel/content/addressSearch before being entered in this Statement of Information.

# Property offered for sale

Address Including suburb and postcode

1/258 CANTERBURY ROAD, HEATHMONT, VIC 3135

### Indicative selling price

For the meaning of this price see consumer.vic.gov.au/underquoting

Price Range:

\$640,000 to \$690,000

### Median sale price



#### **Comparable property sales**

The estate agent or agent's representative reasonably believes that fewer than three comparable properties were sold within two kilometres of the property for sale in the last six months.