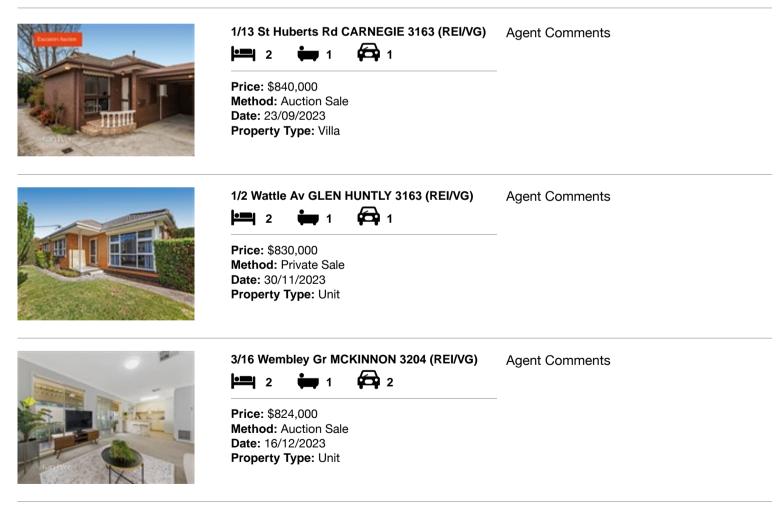

#### Comparable property sales (\*Delete A or B below as applicable)

A\* These are the three properties sold within two kilometres of the property for sale in the last six months that the estate agent or agent's representative considers to be most comparable to the property for sale.

| Ade | dress of comparable property     | Price     | Date of sale |
|-----|----------------------------------|-----------|--------------|
| 1   | 1/13 St Huberts Rd CARNEGIE 3163 | \$840,000 | 23/09/2023   |
| 2   | 1/2 Wattle Av GLEN HUNTLY 3163   | \$830,000 | 30/11/2023   |
| 3   | 3/16 Wembley Gr MCKINNON 3204    | \$824,000 | 16/12/2023   |