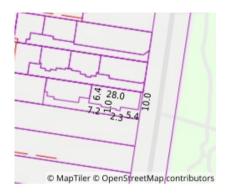

# Property offered for sale

| Address              | 1/29 Kireep Road, Balwyn Vic 3103 |
|----------------------|-----------------------------------|
| Including suburb and |                                   |
| postcode             |                                   |
|                      |                                   |

| This Statement of Information was prepared on: | 16/10/2023 14:51 |
|------------------------------------------------|------------------|

**Property Type:** Townhouse **Land Size:** 305 sqm approx Agent Comments