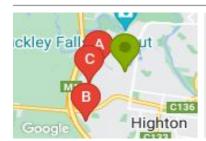

#### **COMPARABLE PROPERTIES**

These are the three properties sold within five kilometres of the property for sale in the last 18 months that the estate agent or agent's representative considers to be most comparable to the property for sale.

# 90 PROVINCE BVD, HIGHTON, VIC 3216

Sale Price

\$1,090,000

Sale Date: 15/09/2023

Distance from Property: 682m

# 34 BROWNHILL RDGE, WANDANA HEIGHTS,

Sale Price

\$1,015,000

Sale Date: 21/10/2023

Distance from Property: 1.7km

# 67B GRANTHAM DR, HIGHTON, VIC 3216

Sale Price

\$1.050.000

Sale Date: 04/10/2023

Distance from Property: 987m

#### Comparable property sales

These are the three properties sold within five kilometres of the property for sale in the last 18 months that the estate agent or agent's representative considers to be most comparable to the property for sale.

| Address of comparable property               | Price       | Date of sale |
|----------------------------------------------|-------------|--------------|
| 90 PROVINCE BVD, HIGHTON, VIC 3216           | \$1,090,000 | 15/09/2023   |
| 34 BROWNHILL RDGE, WANDANA HEIGHTS, VIC 3216 | \$1,015,000 | 21/10/2023   |
| 67B GRANTHAM DR, HIGHTON, VIC 3216           | \$1,050,000 | 04/10/2023   |