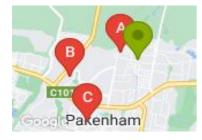

# **COMPARABLE PROPERTIES**

These are the three properties sold within two kilometres of the property for sale in the last six months that the estate agent or agent's representative considers to be most comparable to the property for sale.

### **Comparable property sales**

These are the three properties sold within two kilometres of the property for sale in the last six months that the estate agent or agent's representative considers to be most comparable to the property for sale.

| Address of comparable property         | Price      | Date of sale |
|----------------------------------------|------------|--------------|
| 16/6-16 DISTON CRT, PAKENHAM, VIC 3810 | \$455,000  | 22/02/2024   |
| 7/21-31 PARMAN AVE, PAKENHAM, VIC 3810 | *\$455,000 | 09/02/2024   |
| 3 STAR MEWS, PAKENHAM, VIC 3810        | \$475,000  | 05/01/2024   |