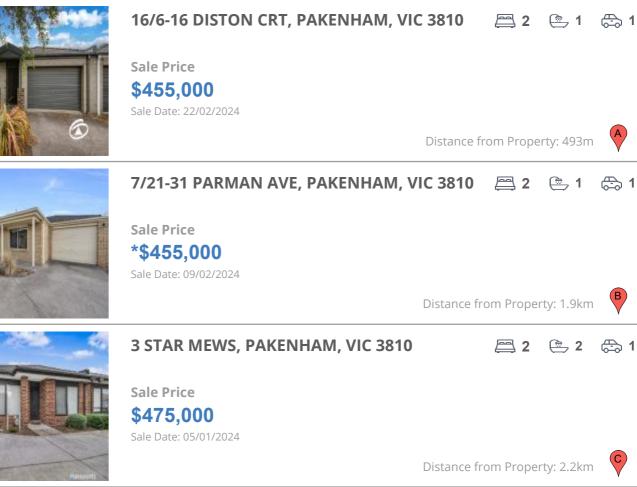

# **COMPARABLE PROPERTIES**

These are the three properties sold within two kilometres of the property for sale in the last six months that the estate agent or agent's representative considers to be most comparable to the property for sale.

### **Comparable property sales**

These are the three properties sold within two kilometres of the property for sale in the last six months that the estate agent or agent's representative considers to be most comparable to the property for sale.

| Address of comparable property         | Price      | Date of sale |
|----------------------------------------|------------|--------------|
| 16/6-16 DISTON CRT, PAKENHAM, VIC 3810 | \$455,000  | 22/02/2024   |
| 7/21-31 PARMAN AVE, PAKENHAM, VIC 3810 | *\$455,000 | 09/02/2024   |
| 3 STAR MEWS, PAKENHAM, VIC 3810        | \$475,000  | 05/01/2024   |