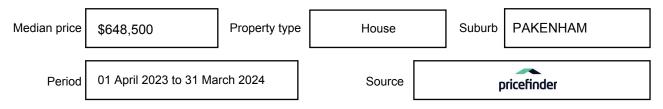

on may be expressed as a single price, or as a price range with the difference between the upper and lower amounts not more than 10% of the lower amount.

This Statement of Information must be provided to a prospective buyer within two business days of a request and displayed at any open for inspection for the property for sale.

It is recommended that the address of the property being offered for sale be checked at

services.land.vic.gov.au/landchannel/content/addressSearch before being entered in this Statement of Information.

# Property offered for sale

Address Including suburb and postcode

1-3 TANIA COURT, PAKENHAM, VIC 3810

### Indicative selling price

For the meaning of this price see consumer.vic.gov.au/underquoting

Price Range:

\$800,000 to \$880,000

### Median sale price



#### **Comparable property sales**

The estate agent or agent's representative reasonably believes that fewer than three comparable properties were sold within two kilometres of the property for sale in the last six months.





AFFAIRS

TORIA