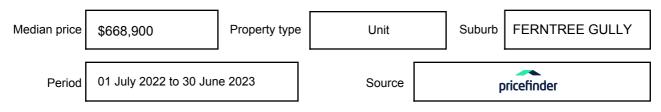

xpressed as a single price, or as a price range with the difference between the upper and lower amounts not more than 10% of the lower amount.

This Statement of Information must be provided to a prospective buyer within two business days of a request and displayed at any open for inspection for the property for sale.

It is recommended that the address of the property being offered for sale be checked at

services.land.vic.gov.au/landchannel/content/addressSearch before being entered in this Statement of Information.

## Property offered for sale

Address Including suburb and postcode

1/30 ST ELMO AVENUE, FERNTREE GULLY, VIC 3156

## Indicative selling price

For the meaning of this price see consumer.vic.gov.au/underquoting

Price Range:

\$640,000 to \$699,000

#### Median sale price



#### **Comparable property sales**

These are the three properties sold within two kilometres of the property for sale in the last six months that the estate agent or agent's representative considers to be most comparable to the property for sale.

| Address of comparable property             | Price     | Date of sale |
|--------------------------------------------|-----------|--------------|
| 2/25 HUTTON AVE, FERNTREE GULLY, VIC 3156  | \$651,000 | 15/04/2023   |
| 2/8 ELSIE ST, BORONIA, VIC 3155            | \$678,000 | 06/07/2023   |
| 1/3 PINNACLE AVE, FERNTREE GULLY, VIC 3156 | \$680,000 | 19/08/2023   |

This Statement of Information was prepared on: 27