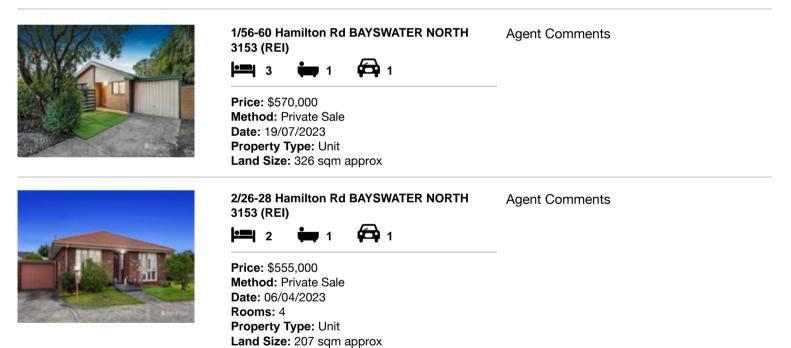

### Comparable property sales (\*Delete A or B below as applicable)

A\* These are the three properties sold within two kilometres of the property for sale in the last sixmonths that the estate agent or agent's representative considers to be most comparable to the property for sale.

| Ad | dress of comparable property             | Price     | Date of sale |
|----|------------------------------------------|-----------|--------------|
| 1  | 1/56-60 Hamilton Rd BAYSWATER NORTH 3153 | \$570,000 | 19/07/2023   |
| 2  | 2/26-28 Hamilton Rd BAYSWATER NORTH 3153 | \$555,000 | 06/04/2023   |
| 3  |                                          |           |              |