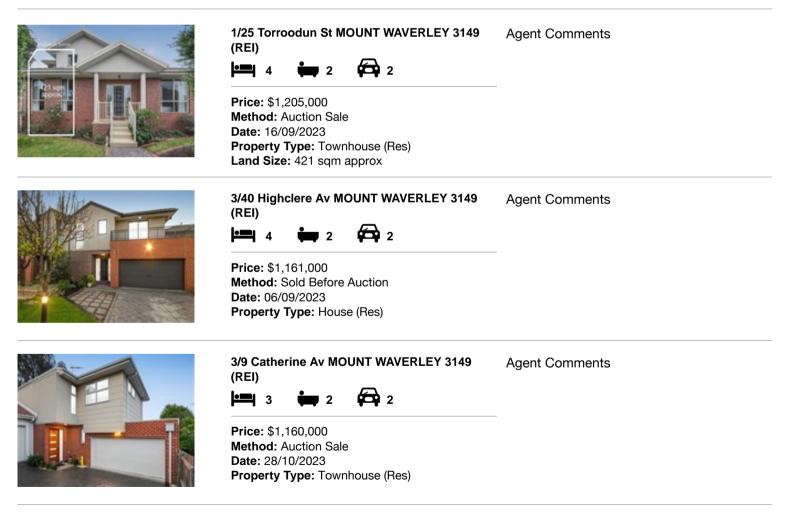

| Add | lress of comparable property          | Price       | Date of sale |
|-----|---------------------------------------|-------------|--------------|
| 1   | 1/25 Torroodun St MOUNT WAVERLEY 3149 | \$1,205,000 | 16/09/2023   |
| 2   | 3/40 Highclere Av MOUNT WAVERLEY 3149 | \$1,161,000 | 06/09/2023   |
| 3   | 3/9 Catherine Av MOUNT WAVERLEY 3149  | \$1,160,000 | 28/10/2023   |