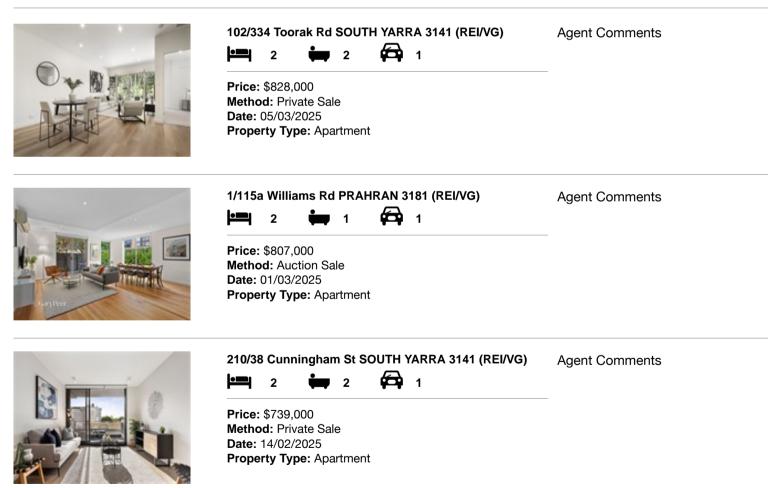

#### Comparable property sales (\*Delete A or B below as applicable)

A\* These are the three properties sold within two kilometres of the property for sale in the last six months that the estate agent or agent's representative considers to be most comparable to the property for sale.

| Ade | dress of comparable property          | Price     | Date of sale |
|-----|---------------------------------------|-----------|--------------|
| 1   | 102/334 Toorak Rd SOUTH YARRA 3141    | \$828,000 | 05/03/2025   |
| 2   | 1/115a Williams Rd PRAHRAN 3181       | \$807,000 | 01/03/2025   |
| 3   | 210/38 Cunningham St SOUTH YARRA 3141 | \$739,000 | 14/02/2025   |