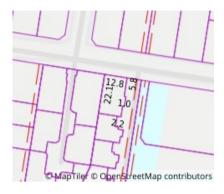

## Property offered for sale

| Address Including suburb and | 1/34 Glen Valley Road, Forest Hill Vic 3131 |
|------------------------------|---------------------------------------------|
| postcode                     |                                             |
|                              |                                             |

#### Address of comparable property

| Add | dress of comparable property         | Price     | Date of sale |
|-----|--------------------------------------|-----------|--------------|
| 1   | 1/36 Glen Valley Rd FOREST HILL 3131 | \$980,000 | 28/10/2023   |
| 2   | 3/432 Canterbury Rd FOREST HILL 3131 | \$950,000 | 02/12/2023   |
| 3   | 4/34 Glebe St FOREST HILL 3131       | \$928,000 | 07/10/2023   |