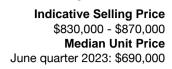

#### Indicative selling price

| For the meaning | of this price see | cons | sumer.vic.go | v.au/ | underquot | ting  |        |        |
|-----------------|-------------------|------|--------------|-------|-----------|-------|--------|--------|
| Range betweer   | \$830,000         |      | &            |       | \$870,000 |       |        |        |
| Median sale p   | rice              |      |              |       |           |       |        |        |
| Median price    | \$690,000         | Pro  | operty Type  | Unit  |           |       | Suburb | Elwood |
| Period - From   | 01/04/2023        | to   | 30/06/2023   |       | So        | ource | REIV   |        |